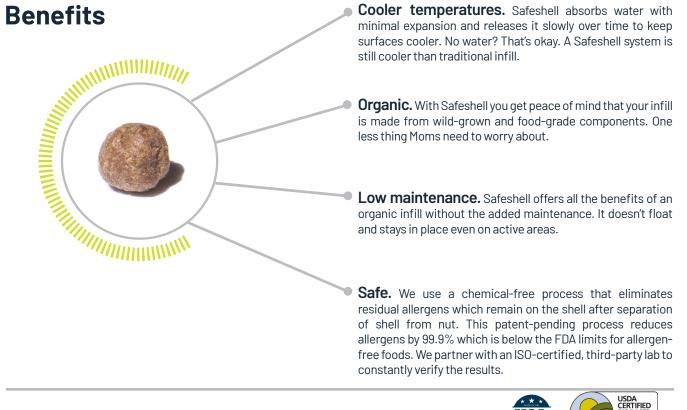

## Why Safeshell°?

Safeshell is a naturally occurring product from the farms of America! It has a rich earth tone color and is allergen free. Safeshell is used with a Round Raw Sand Ballast Layer and has evaporative cooling properties, keeping your playground cooler. It also has an 8-year warranty when used with a recommended infill system.

**Safeshell** is the low maintenance organic infill option made of 100% USA-grown walnut shells. **Safeshell** is a patent-pending infill crafted from a blend of well-rounded Black walnut shells and English walnut shells.

Safeshell is 100% natural and domestically-sourced walnut shells.