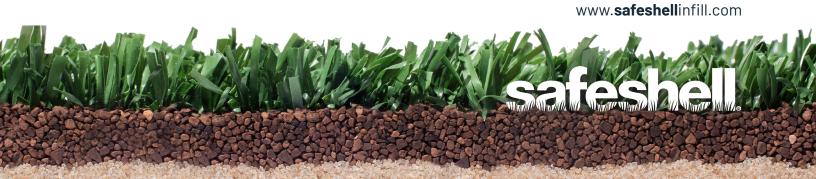

## Why Safeshell°?

Safeshell is a naturally occurring product from the farms of America! It has a rich earth tone color and is allergen free. Safeshell is used with a Round Raw Sand Ballast Layer and has evaporative cooling properties, keeping your playground cooler. It also has an 8-year warranty when used with a recommended infill system.